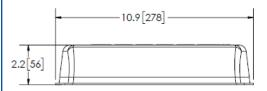

# **5550 SERIES REFLEX®**

11" Microbar

5550 Series LED microbars provide a super-compact yet powerful warning solution that offers the flexibility of either permanent or vacuum-magnet mounting. Featuring 12-24 VDC operation, the Reflex microbar uses high intensity LEDs to maximize light output. Users can select from 35 or 91 flash patterns, either via trigger wire on permanent mount models or cigarette plug switch on vacuum-magnet models.