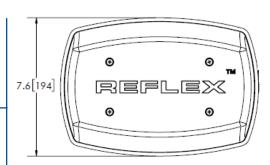

# **5550 SERIES REFLEX®**

11" Microbar

5550 Series LED microbars provide a super-compact yet powerful warning solution that offers the flexibility of either permanent or vacuum-magnet mounting. Featuring 12-24 VDC operation, the Reflex microbar uses high intensity LEDs to maximize light output. Users can select from 35 or 91 flash patterns, either via trigger wire on permanent mount models or cigarette plug switch on vacuum-magnet models.