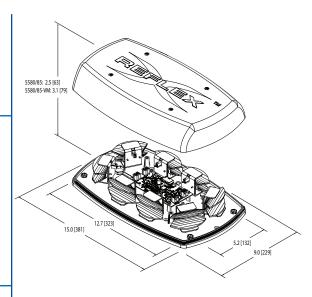

## 5580 Reflex® 15" Minibar

5580 Series LED minibars provide a compact yet powerful warning solution that offers the flexibility of either permanent, vacuum-magnet or magnet mounting. Featuring 12-24 VDC operation, the Reflex® uses high intensity LEDs and reflective technology to maximize light output. Users can select from 18 flash patterns, either via trigger wire on permanent and semi-permanent HBT mount models or cigarette plug switch on magnetic models.

### **Design Features**

- 12-24 VDC, 2.7 Amps
- Eight LED reflector modules, each comprising three LEDs provide high intensity light output
- Choice of 18 flash patterns
- Polycarbonate base & low profile lens
- Temperature Range: -22°F to +122°F (-30°C to +50°C)