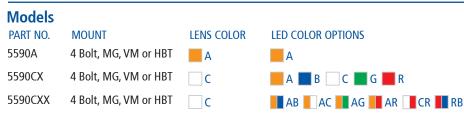

NO-HASSI WARRAN

MINIBARS

Replace "X" with A = Amber, B = Blue, C = Clear, G = Green, R = Red Add "-MG" mounting extension to end of model for magnet mount Add "-VM" mounting extension to end of model for vacuum-magnet mount Add "-HBT" mounting extension to end of model for high-bond tape mount