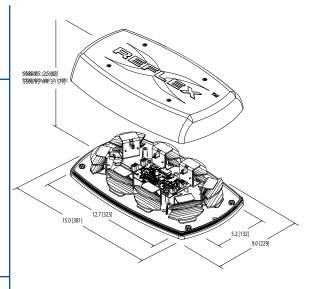

## 5590 Reflex<sup>®</sup> SAE Class I LED, 15"

The 5590 Series LED minibar features an innovative design combining Reflective and TIR Optic LED modules. The TIR Optic modules produce a highly intense, focused and long distance beam to the front and rear of the vehicle while the Reflective modules ensure optimum 360° coverage by producing a dispersed, wide-angle beam to the sides and corners. 5590 permanent mount models can be synchronized to operate multiple lights alternately or simultaneously.