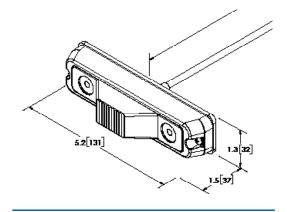

## ED3777 SERIES Multi-Mount

The ED3777 directional LEDs are bright and versatile 180° warning lights, with workl and puddle light combinations that are suited to a wide variety of applications. Its profile, narrow shape and multiple mounting options (surface, edge, self-adhesive permanent) provide superior flexibility when positioning the lights for optimum war capability.

#### **Design Features**

- 12-24 VDC
- 180° warning with worklight and puddle light
- Six LEDs per color
- 29 flash patterns (single), 69 flash patterns (dual)
- Sync-capable
- Aluminum housing, polycarbonate lens
- Four mounting options (hardware included)
- Temperature Range: -22°F to +122°F (-30°C to +50°C)