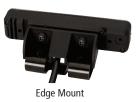

ositioning the lights for optimum war capability.

#### Models

| PART NO. | TYPE   | ILLUMINATION COLOR OPTIONS         | ٨N  |
|----------|--------|------------------------------------|-----|
| ED3777X  | Single | 📕 A 📕 B 📕 G 📕 R 📃 W                | 1.3 |
| ED3777XX | Dual   | 📕 AB 📕 AG 📕 AR 📕 AW 📕 BW 📕 RB 📕 RW | 1.4 |

Replace "X" in part number with desired color: A=amber, B=blue, G=green, R=red, W=white

#### **Design Features**

- 12-24 VDC
- 180° warning with worklight and puddle light
- Six LEDs per color
- 29 flash patterns (single), 69 flash patterns (dual)
- Sync-capable
- Aluminum housing, polycarbonate lens
- Four mounting options (hardware included)
- Temperature Range: -22°F to +122°F (-30°C to +50°C)



### **Mounting Options**

Dual-Color



Tilt Bracket / Self-Adhesive